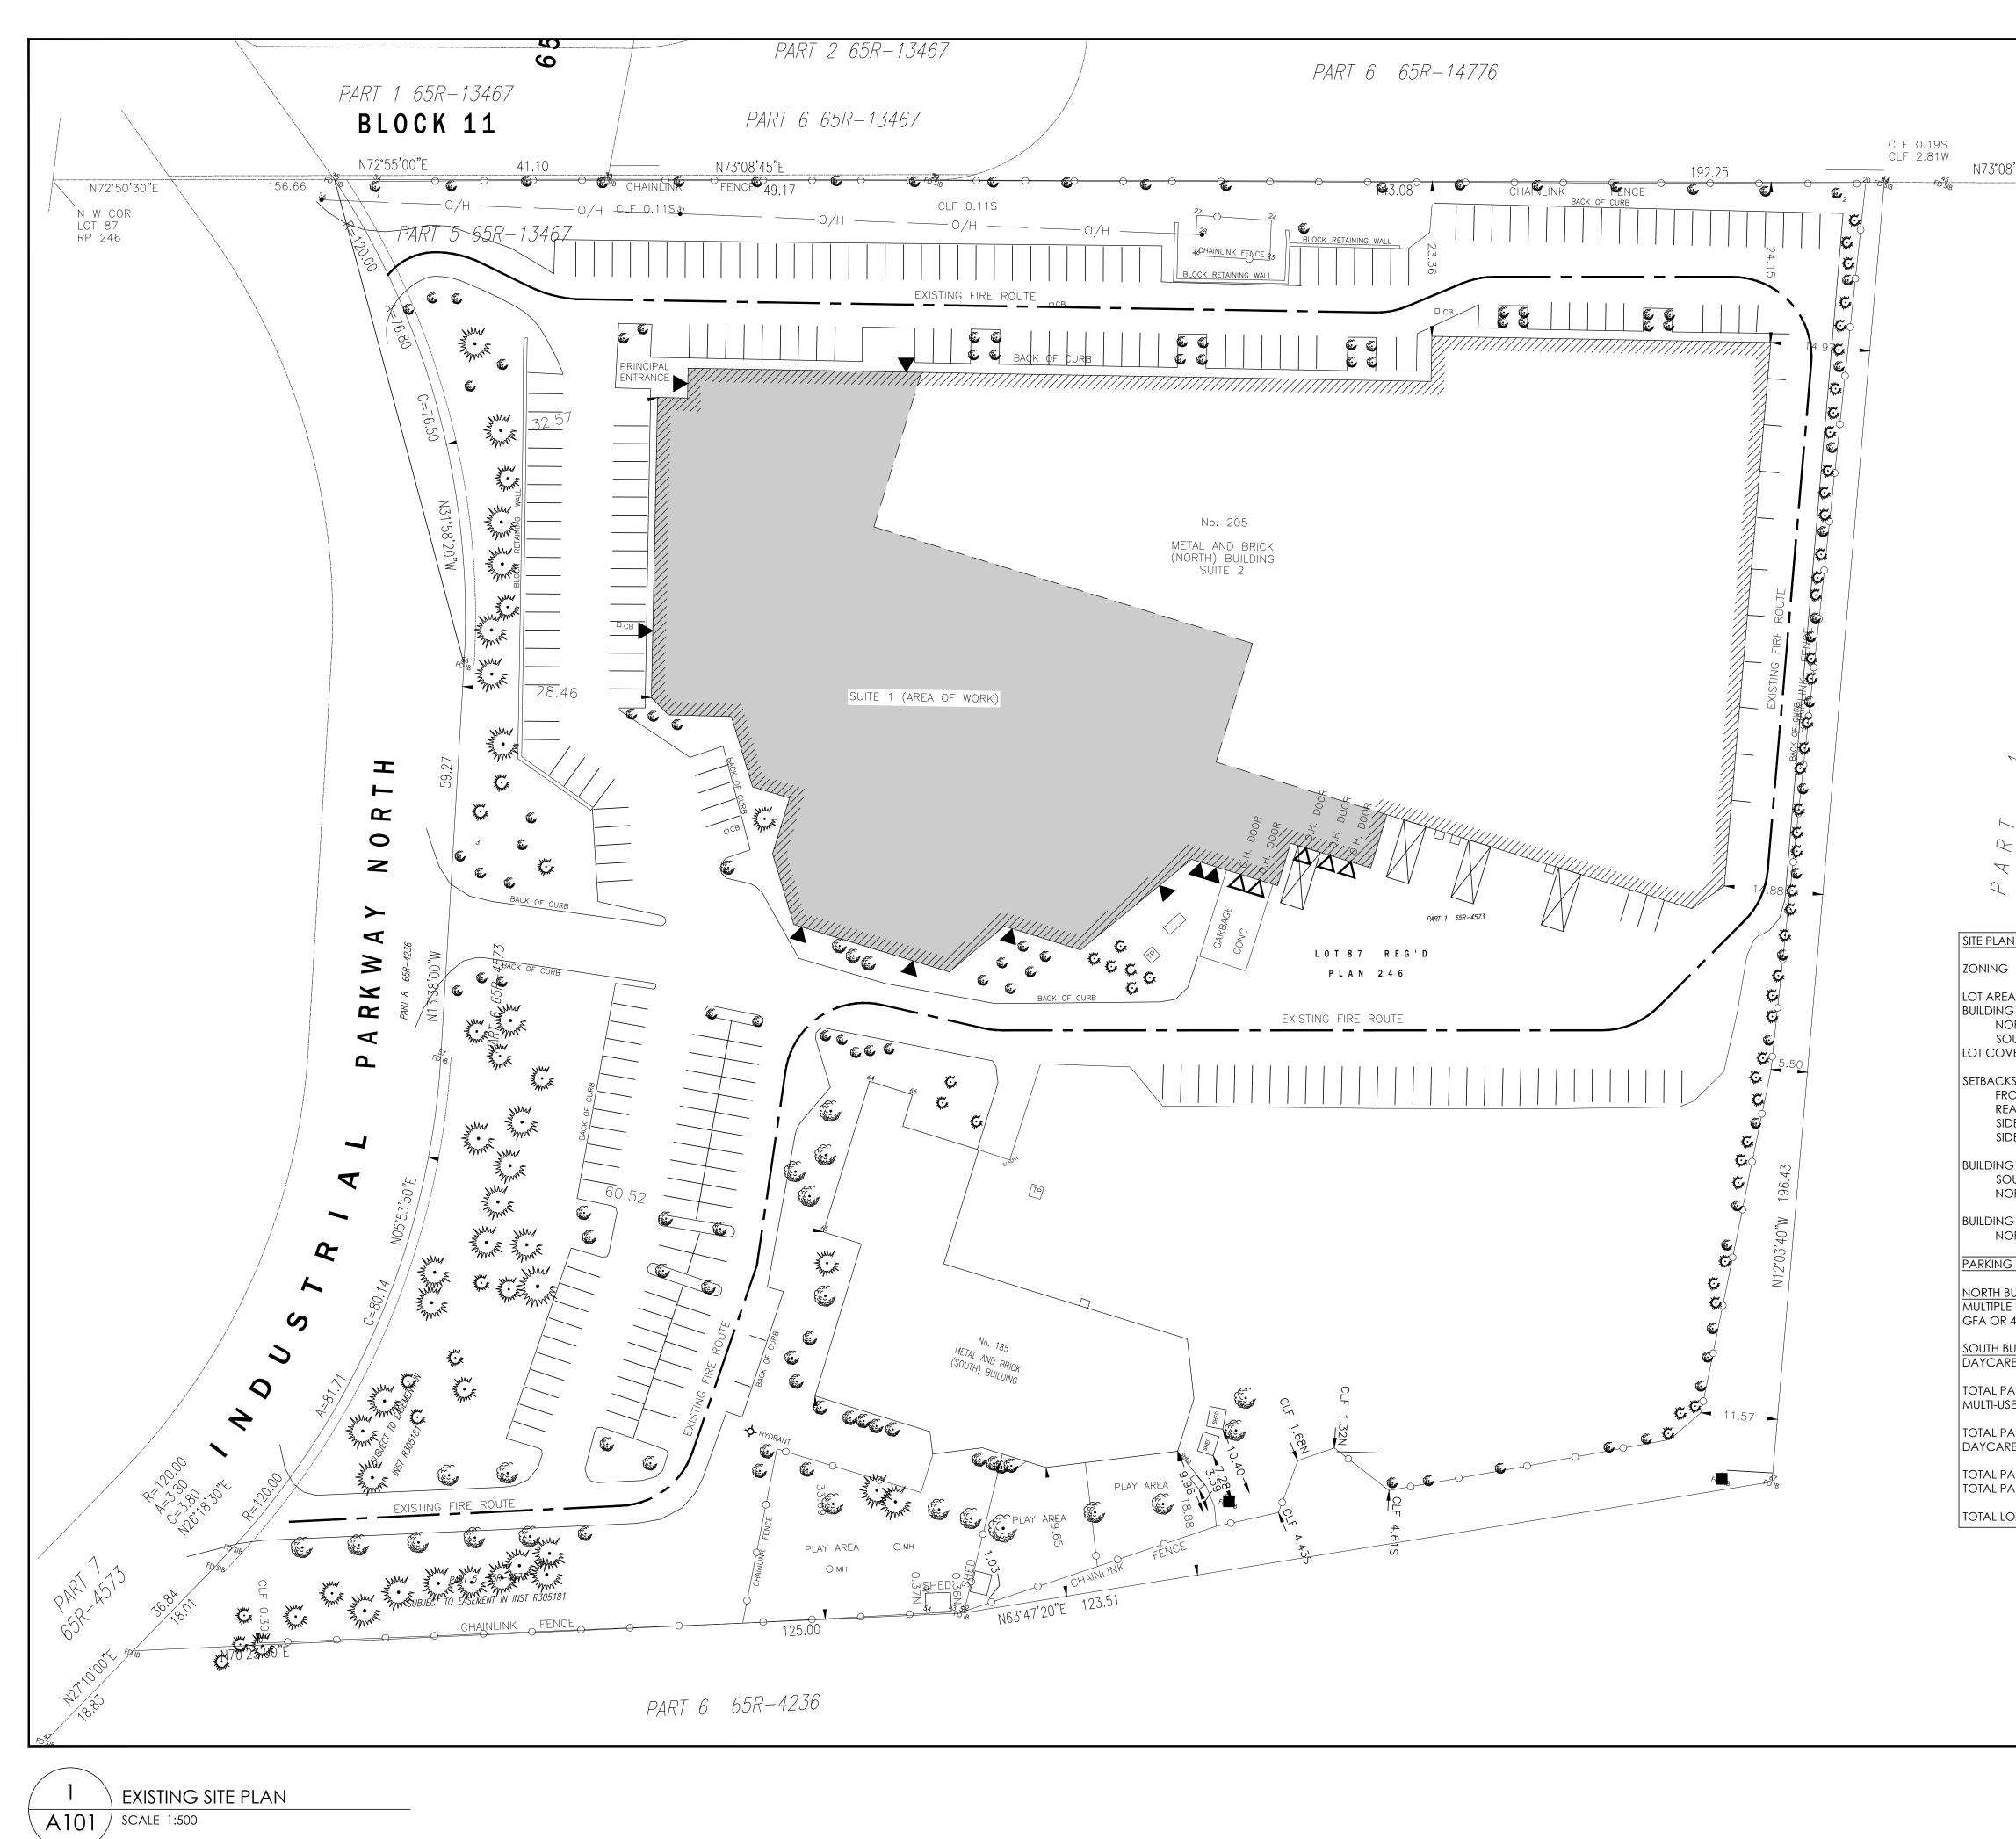

#### THE FOLLOWING VARIANCES ARE REQUIRED:

- 1) Section 10.1 of Zoning Bylaw 6000-17 only permits a Fitness Centre provided no part of the building where the Fitness Centre is located is used for Industrial Uses or Warehouses.
  - a) The applicant is proposing a Fitness Centre in a building where there is Industrial Uses

A Location Map and Site Plan illustrating the request are attached. This Application will be heard by the Committee of Adjustment on the Date and Time shown below.

| DATE:     | January 9, 2025                                                                                                                |
|-----------|--------------------------------------------------------------------------------------------------------------------------------|
| TIME:     | 7:00 p.m.                                                                                                                      |
| LOCATION: | Electronic Meeting<br>(Please visit<br><u>https://www.youtube.com/user/Townofaurora2012</u><br>for live stream of the meeting) |

### ATTACHMENTS

Attachment 1 – Site Plan Attachment 2 – Request for Decision

Agenda packages will be available prior to the Hearing at:

https://www.aurora.ca/agendas

|                                                                                                                                                                               | SET <sup>6</sup><br>SPK                                                                                                                 | TOWN OF AURORA<br>PLANNING & DEVELOPMENT SERVICES<br>BUILDING DIVISION<br>PERMIT NO.: PR20241436 DATE: Dec. 2, 2024<br>APPROVED BY: <i>bill jean</i><br>PRELIMINARY ZONING REVIEW                                                                                                                                                                           |
|-------------------------------------------------------------------------------------------------------------------------------------------------------------------------------|-----------------------------------------------------------------------------------------------------------------------------------------|-------------------------------------------------------------------------------------------------------------------------------------------------------------------------------------------------------------------------------------------------------------------------------------------------------------------------------------------------------------|
| 8'45"E                                                                                                                                                                        | 59.44<br>N E COR<br>LOT 87<br>RP 246                                                                                                    |                                                                                                                                                                                                                                                                                                                                                             |
| 65R-16759                                                                                                                                                                     |                                                                                                                                         |                                                                                                                                                                                                                                                                                                                                                             |
|                                                                                                                                                                               |                                                                                                                                         |                                                                                                                                                                                                                                                                                                                                                             |
|                                                                                                                                                                               |                                                                                                                                         | 324.11.29RE-ISSUED FOR PRELIMINARY ZONING REVIEW224.11.28RE-ISSUED FOR PRELIMINARY ZONING REVIEW124.11.25ISSUED FOR PRELIMINARY ZONING REVIEWNO.DATEREVISION                                                                                                                                                                                                |
| A<br>S AREAS<br>DRTH BUILDING<br>DUTH BUILDING<br>/ERAGE<br>S<br>ONT YARD<br>AR YARD<br>DE YARD (INTERIOR)                                                                    | E1 - EMPLOYMENT ZONE<br>44,360 m <sup>2</sup><br>12,664 m <sup>2</sup><br>1,650 m <sup>2</sup><br>32.2%<br>28.5 m<br>13.27 m<br>24.11 m | IT IS THE RESPONSIBILITY OF THE APPROPRIATE CONTRACTOR<br>TO CHECK AND VERIFY ALL DIMENSIONS ON SITE AND<br>REPORT ALL ERRORS AND OR OMISSIONS TO THE ARCHITECT.<br>ALL CONTRACTORS MUST COMPLY WITH ALL PERTINENT<br>CODES AND BY-LAWS.<br>DO NOT SCALE DRAWINGS.<br>THIS DRAWING MAY NOT BE USED FOR CONSTRUCTION UNTIL<br>SIGNED.<br>COPYRIGHT RESERVED. |
| DE YARD (INTERIOR)<br>G - GROSS FLOOR AREA<br>DUTH BUILDING<br>DRTH BUILDING<br>G OCCUPANCY CLASSIFIC<br>DRTH BUILDING                                                        | 69.13 m<br>1,650 m <sup>2</sup><br>14,657 m <sup>2</sup><br>CATION<br>F2 (SPRINKLERED) 3.2.2.69                                         |                                                                                                                                                                                                                                                                                                                                                             |
| G (SPACE DIMENSIONS 2.7<br>BUILDING - 14,657 m²                                                                                                                               | m X 5.3m)                                                                                                                               | ARCHITECTURE   5B-8841 GEORGE BOLTON PKWY, BOLTON, ON L7E 2X8   T: 647.588.1784 E: info@cspace.ca                                                                                                                                                                                                                                                           |
| 4.0 SPACES PER UNIT, WH<br><u>SUILDING</u> - 1,650 m <sup>2</sup><br>RE CENTER - 2.5 SPACES PE<br>ARKING REQUIRED (NORT<br>SE BUILDING<br>ARKING REQUIRED (SOUTH<br>RE CENTER | ER 100 m² OF GFA<br>H BUILDING)<br><b>293</b>                                                                                           |                                                                                                                                                                                                                                                                                                                                                             |
| PARKING REQUIRED<br>PARKING EXISTING<br>OADING SPACES                                                                                                                         | 334<br>287 (INCLUDING 3 BARRIER FREE (4.4m x 5.2m))<br>4 (EXISTING)                                                                     | PROJECT<br>INDUSTRIAL - FITNESS CENTER<br>205 INDUSTRIAL PARKWAY NORTH,<br>SUITE 1,<br>AURORA, ON.<br>DRAWING TITLE<br>EXISTING SITE PLAN                                                                                                                                                                                                                   |
|                                                                                                                                                                               |                                                                                                                                         | SCALE<br>AS NOTED<br>DRAWN BY<br>AC<br>DRAWING NO.<br>AC<br>DRAWING NO.<br>PROJECT NO.<br>24-2044<br>DATE<br>24.11.22<br>DATE<br>24.11.22                                                                                                                                                                                                                   |