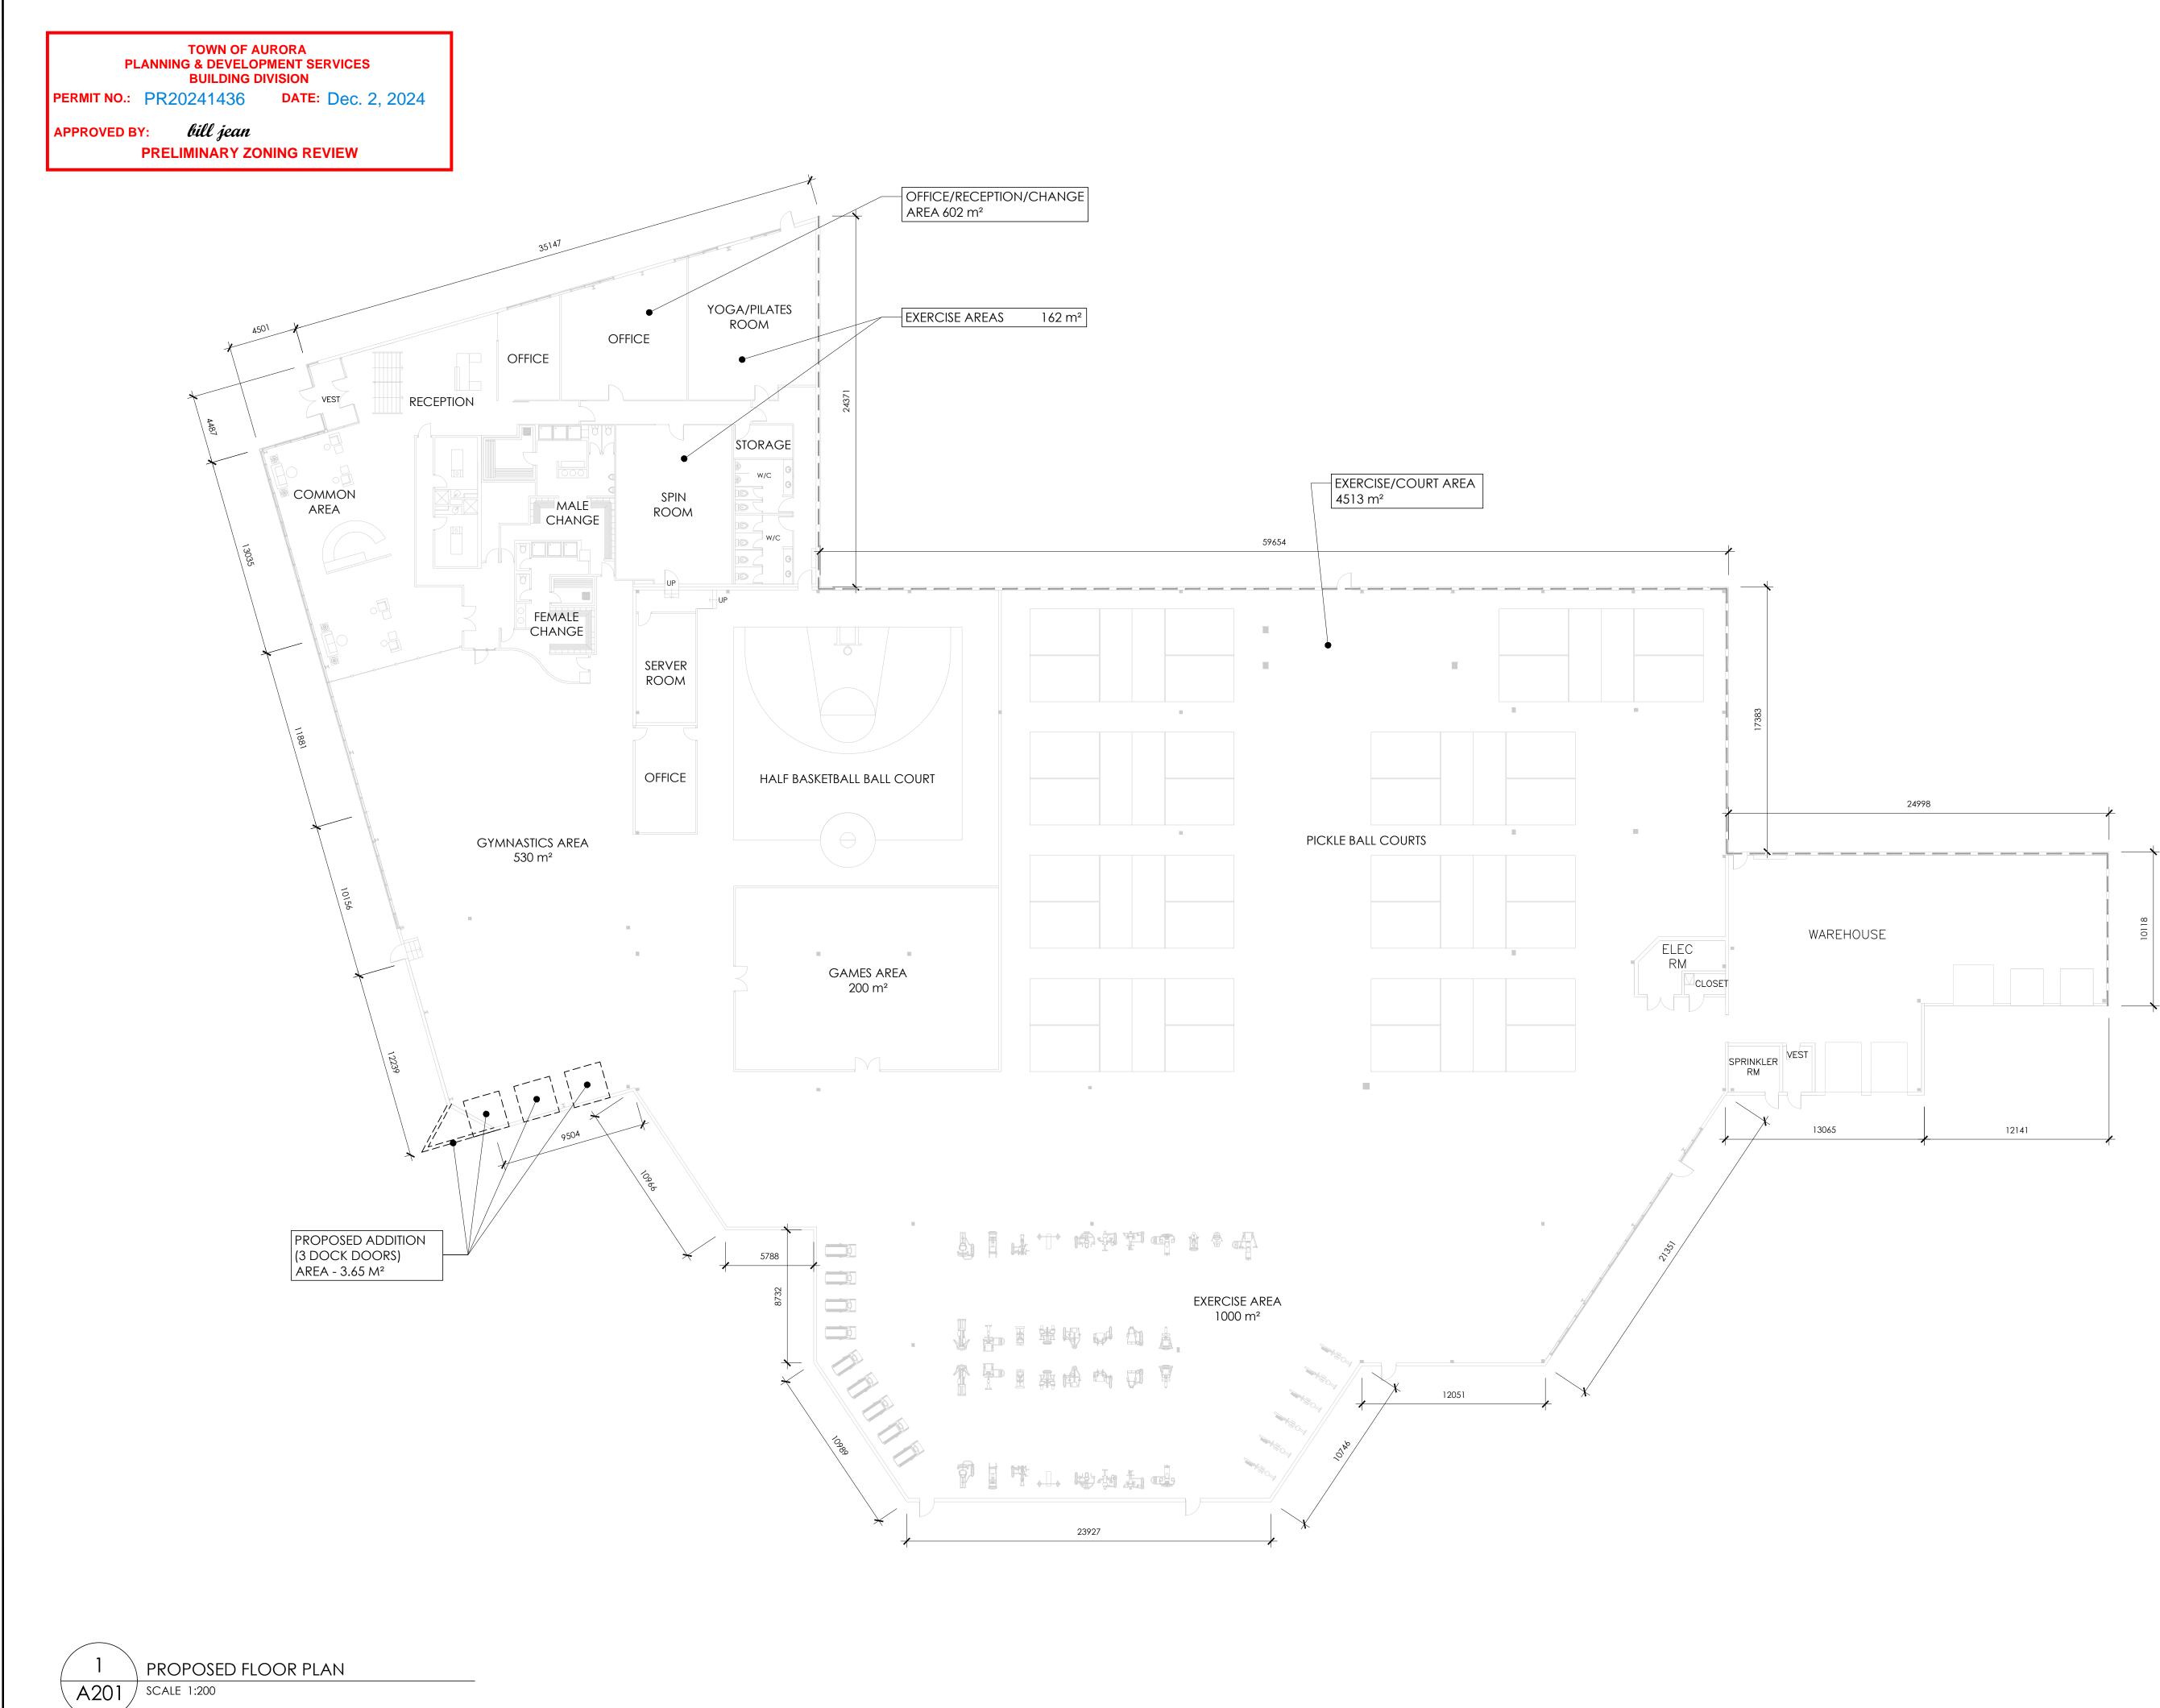

# RELATED

APPLICATIONS: n/a

- **ZONING:** E1(346) Service Employment
- **PURPOSE:**A Minor Variance Application has been submitted to facilitate<br/>Minor Variance application to allow Fitness Center use within<br/>Industrial Building that has existing Industrial tenants uses.

#### THE FOLLOWING VARIANCES ARE REQUIRED:

- 1) Section 10.1 of Zoning Bylaw 6000-17 only permits a Fitness Centre provided no part of the building where the Fitness Centre is located is used for Industrial Uses or Warehouses.
  - a) The applicant is proposing a Fitness Centre in a building where there is Industrial Uses

### ATTACHMENTS

Attachment 1 – Site Plan Attachment 2 – Request for Decision

Agenda packages will be available prior to the Hearing at:

https://www.aurora.ca/agendas

|                                                                                                                                                                               | SET <sup>6</sup><br>SPK                                                                                                                 | TOWN OF AURORA<br>PLANNING & DEVELOPMENT SERVICES<br>BUILDING DIVISION<br>PERMIT NO.: PR20241436 DATE: Dec. 2, 2024<br>APPROVED BY: <i>bill jean</i><br>PRELIMINARY ZONING REVIEW                                                                                                                                                                           |
|-------------------------------------------------------------------------------------------------------------------------------------------------------------------------------|-----------------------------------------------------------------------------------------------------------------------------------------|-------------------------------------------------------------------------------------------------------------------------------------------------------------------------------------------------------------------------------------------------------------------------------------------------------------------------------------------------------------|
| 8'45"E                                                                                                                                                                        | 59.44<br>N E COR<br>LOT 87<br>RP 246                                                                                                    |                                                                                                                                                                                                                                                                                                                                                             |
| 65R-16759                                                                                                                                                                     |                                                                                                                                         |                                                                                                                                                                                                                                                                                                                                                             |
|                                                                                                                                                                               |                                                                                                                                         |                                                                                                                                                                                                                                                                                                                                                             |
|                                                                                                                                                                               |                                                                                                                                         | 324.11.29RE-ISSUED FOR PRELIMINARY ZONING REVIEW224.11.28RE-ISSUED FOR PRELIMINARY ZONING REVIEW124.11.25ISSUED FOR PRELIMINARY ZONING REVIEWNO.DATEREVISION                                                                                                                                                                                                |
| A<br>S AREAS<br>DRTH BUILDING<br>DUTH BUILDING<br>/ERAGE<br>S<br>ONT YARD<br>AR YARD<br>DE YARD (INTERIOR)                                                                    | E1 - EMPLOYMENT ZONE<br>44,360 m <sup>2</sup><br>12,664 m <sup>2</sup><br>1,650 m <sup>2</sup><br>32.2%<br>28.5 m<br>13.27 m<br>24.11 m | IT IS THE RESPONSIBILITY OF THE APPROPRIATE CONTRACTOR<br>TO CHECK AND VERIFY ALL DIMENSIONS ON SITE AND<br>REPORT ALL ERRORS AND OR OMISSIONS TO THE ARCHITECT.<br>ALL CONTRACTORS MUST COMPLY WITH ALL PERTINENT<br>CODES AND BY-LAWS.<br>DO NOT SCALE DRAWINGS.<br>THIS DRAWING MAY NOT BE USED FOR CONSTRUCTION UNTIL<br>SIGNED.<br>COPYRIGHT RESERVED. |
| DE YARD (INTERIOR)<br>G - GROSS FLOOR AREA<br>DUTH BUILDING<br>DRTH BUILDING<br>G OCCUPANCY CLASSIFIC<br>DRTH BUILDING                                                        | 69.13 m<br>1,650 m <sup>2</sup><br>14,657 m <sup>2</sup><br>CATION<br>F2 (SPRINKLERED) 3.2.2.69                                         |                                                                                                                                                                                                                                                                                                                                                             |
| G (SPACE DIMENSIONS 2.7<br>BUILDING - 14,657 m²                                                                                                                               | m X 5.3m)                                                                                                                               | ARCHITECTURE   5B-8841 GEORGE BOLTON PKWY, BOLTON, ON L7E 2X8   T: 647.588.1784 E: info@cspace.ca                                                                                                                                                                                                                                                           |
| 4.0 SPACES PER UNIT, WH<br><u>SUILDING</u> - 1,650 m <sup>2</sup><br>RE CENTER - 2.5 SPACES PE<br>ARKING REQUIRED (NORT<br>SE BUILDING<br>ARKING REQUIRED (SOUTH<br>RE CENTER | ER 100 m² OF GFA<br>H BUILDING)<br><b>293</b>                                                                                           |                                                                                                                                                                                                                                                                                                                                                             |
| PARKING REQUIRED<br>PARKING EXISTING<br>OADING SPACES                                                                                                                         | 334<br>287 (INCLUDING 3 BARRIER FREE (4.4m x 5.2m))<br>4 (EXISTING)                                                                     | PROJECT<br>INDUSTRIAL - FITNESS CENTER<br>205 INDUSTRIAL PARKWAY NORTH,<br>SUITE 1,<br>AURORA, ON.<br>DRAWING TITLE<br>EXISTING SITE PLAN                                                                                                                                                                                                                   |
|                                                                                                                                                                               |                                                                                                                                         | SCALE<br>AS NOTED<br>DRAWN BY<br>AC<br>DRAWING NO.<br>AC<br>DRAWING NO.<br>PROJECT NO.<br>24-2044<br>DATE<br>24.11.22<br>DATE<br>24.11.22                                                                                                                                                                                                                   |