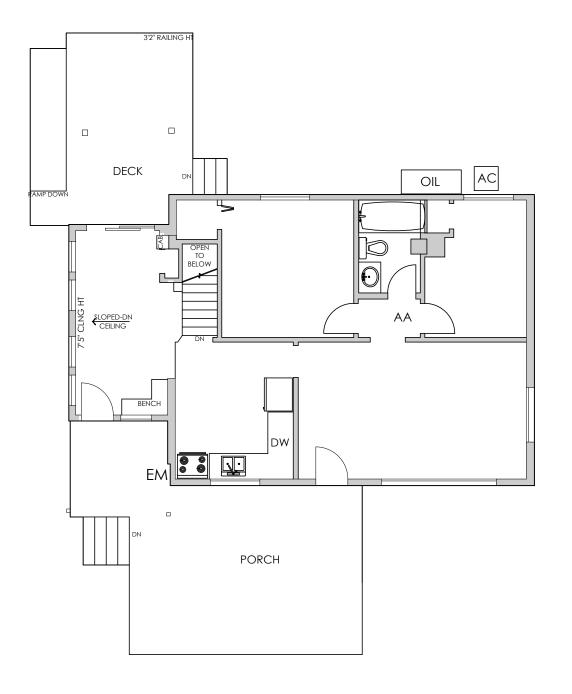

RIDGE ROAD- ADDITION & INTERIOR ALTERATIONS 313 RIDGE ROAD AURORA, ONTARIO

DRAWING TITLE EXISTING -

FLOOR PLAN SCALE AS SHOWN

PROJECT NO. 23.1838 DATE 07.03.24

APPROVED CCP DRAWN BY KA

DRAWING NO.

| 2   | 2024.07.31 | REISSUED FOR ZONING REVIEW |
|-----|------------|----------------------------|
| 1   | 2024.04.30 | FOR ZONING REVIEW          |
| NO. | DATE       | REVISION                   |
|     |            |                            |