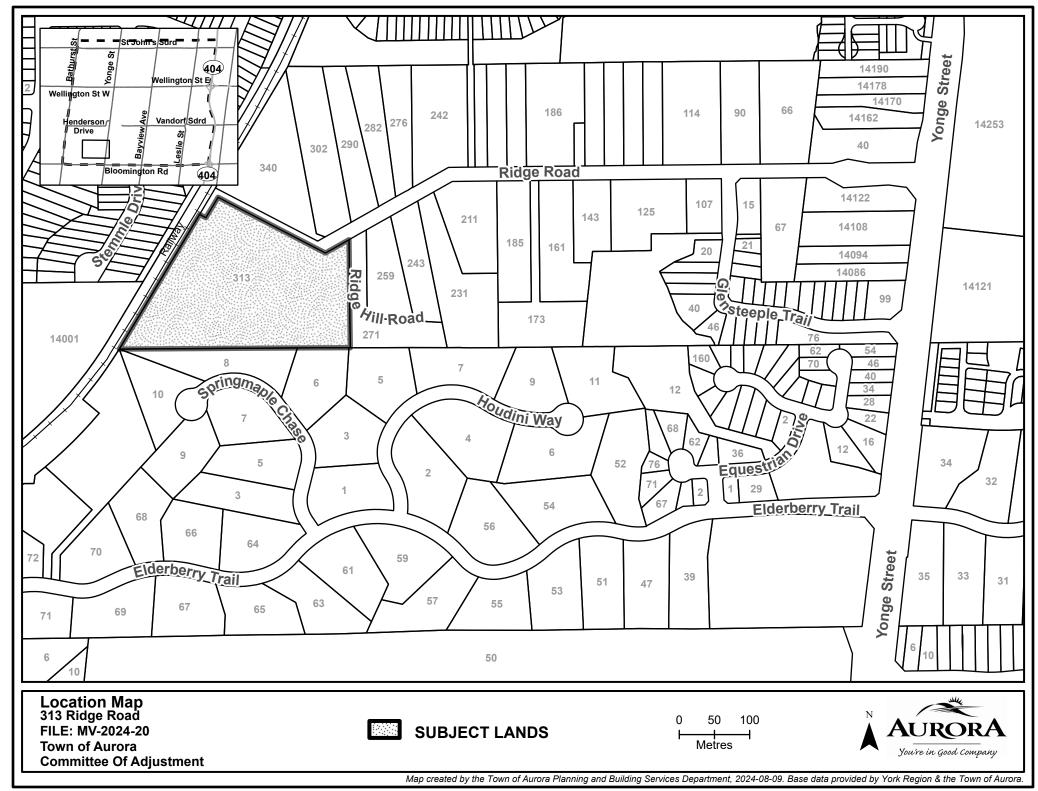

#### **ATTACHMENTS**

Attachment 1 - Location Map

Attachment 2 - Site Plan

Attachment 3 – Request for Decision

Agenda packages will be available prior to the Hearing at:

https://www.aurora.ca/agendas

PART OF LOT 73, CONCESSION 1 AND PART OF BLOCKS A,B, AND C PART OF BLOCK 21 REGISTERED PLAN 132 TOWN OF A URORA , REGIONAL MUNICIPALITY FOR YORK ZONING TABLE: 12.2 ZONE: RU ORM STANDARD EXISTING PROPOSED REQUIRED NOTES OT AREA (ha.) EXISTING JILDING COVERAGE(MA) 20% 1.70% COMPLIES OT FRONTAGE (m) 180 199.77 EXISTING FRONT YARD - NORTH (m) 15.0 NON-COMPLIAN 26.61 13.82 REAR YARD - SOUTH (m) EXISTING 22.0 102.09 102.09 13.53 SIDE YARD - EAST (m) 15.0 12.60 NON-COMPLIAN DE YARD - WEST (m) 192.33 176.47 COMPLIES 15.0 COMPLIES 5.00 ADDITIONAL REGULATIONS dditions can be no more than 25% of existing Oak Ridges Moraine oor area and cannot exceed 50 sq.m. in ground Regulations or area AREA ALLOWABLE EXISTING PROPOSED Existing 1-storey 81.3 EXISTING N/A 81.3 DWELLING(sq.m) PROPOSED GARAGE & 20.32 N/A 162.04 NON-COMPLIAN

A Location Map and Site Plan illustrating the request are attached. This Application will be heard by the Committee of Adjustment on the Date and Time shown below.

DATE: September 12, 2024

TIME: 7:00 p.m.