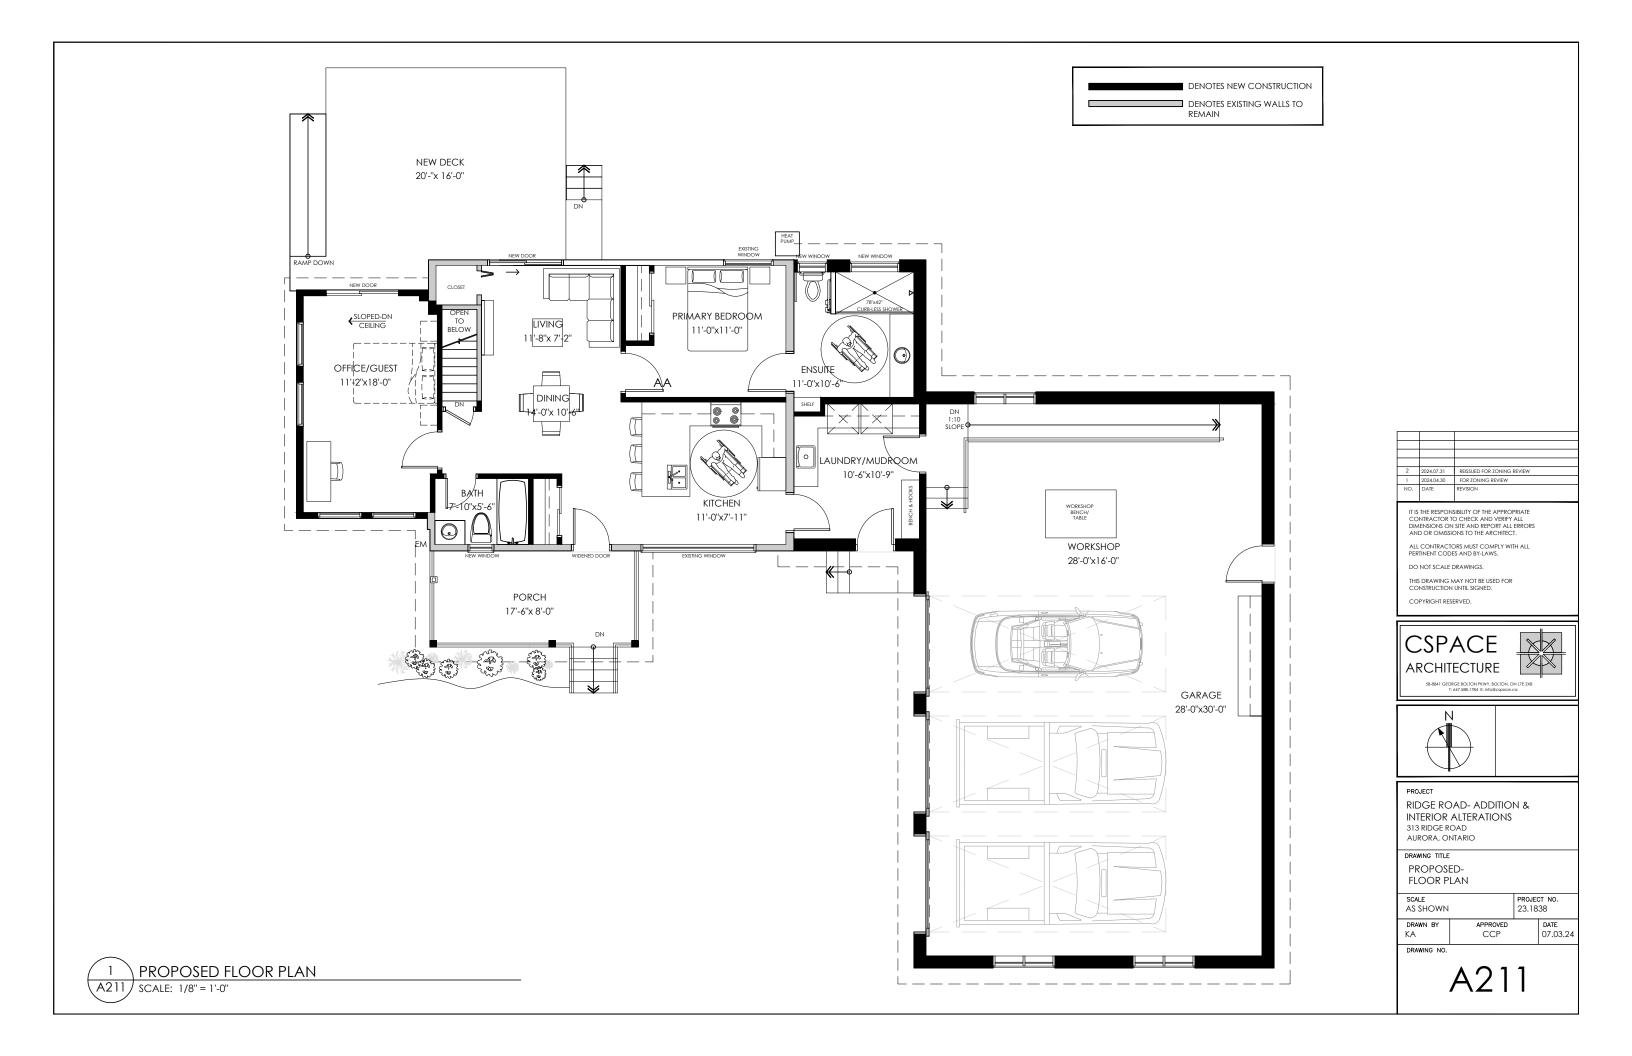

## THE FOLLOWING VARIANCES ARE REQUIRED:

- Section 14.1 of the Zoning By-law states no person shall use the land, including expanding, enlarging or otherwise altering an existing use, building or structure, for any use other than a use legally existing as of November 15, 2001, without amendment to, or relief from the Zoning By-law.
  - a. Section 14.1.b(i) of the Zoning By-law requires a minimum exterior side yard of 15.0 metres
- 2. Section 14.1.b(i) of the Zoning By-law requires a minimum front yard of 15.0 metres.
  - a. The applicant is proposing to construct a one-storey addition, covered porch and deck.

- 3. The applicant is proposing a one-storey addition and deck, which is 12.6 metres to the exterior side property line.
  - a. The applicant is proposing a one-storey garage addition, which is 13.8 metres to the front property line.