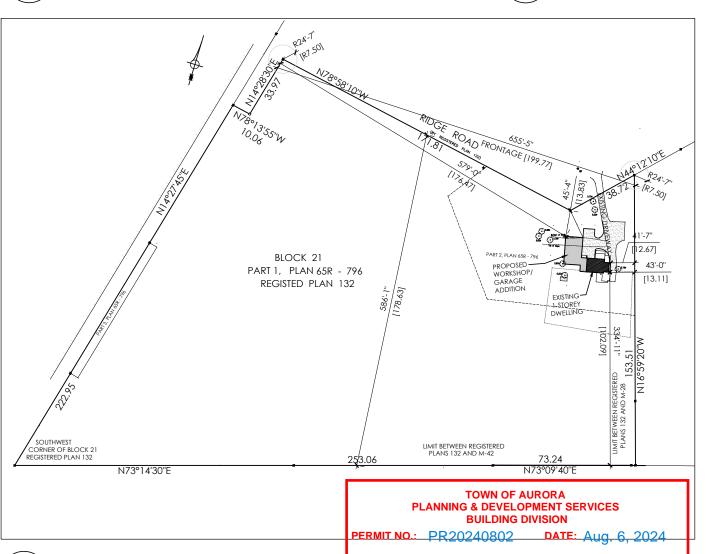

#### **ATTACHMENTS**

Attachment 1 - Location Map

Attachment 2 - Site Plan

Attachment 3 – Request for Decision

Agenda packages will be available prior to the Hearing at:

https://www.aurora.ca/agendas

PART OF LOT 73, CONCESSION 1 AND PART OF BLOCKS A,B, AND C PART OF BLOCK 21 REGISTERED PLAN 132 TOWN OF A URORA , REGIONAL MUNICIPALITY FOR YORK ZONING TABLE: 12.2 ZONE: RU ORM STANDARD EXISTING PROPOSED REQUIRED NOTES OT AREA (ha.) EXISTING JILDING COVERAGE(MA) 20% 1.70% COMPLIES OT FRONTAGE (m) 180 199.77 EXISTING FRONT YARD - NORTH (m) 15.0 NON-COMPLIAN 26.61 13.82 REAR YARD - SOUTH (m) EXISTING 22.0 102.09 102.09 13.53 SIDE YARD - EAST (m) 15.0 12.60 NON-COMPLIAN DE YARD - WEST (m) 192.33 176.47 COMPLIES 15.0 COMPLIES 5.00 ADDITIONAL REGULATIONS dditions can be no more than 25% of existing Oak Ridges Moraine oor area and cannot exceed 50 sq.m. in ground Regulations or area AREA ALLOWABLE EXISTING PROPOSED Existing 1-storey 81.3 EXISTING N/A 81.3 DWELLING(sq.m) PROPOSED GARAGE & 20.32 N/A 162.04 NON-COMPLIAN

PROPOSED SITE STATISTICS A101

101.62

DWELLING ADDITION (sq.m.

TOTAL

**KEY PLAN** 

Melissa Bozanin

PRELIMINARY ZONING REVIEW

**APPROVED BY:** 