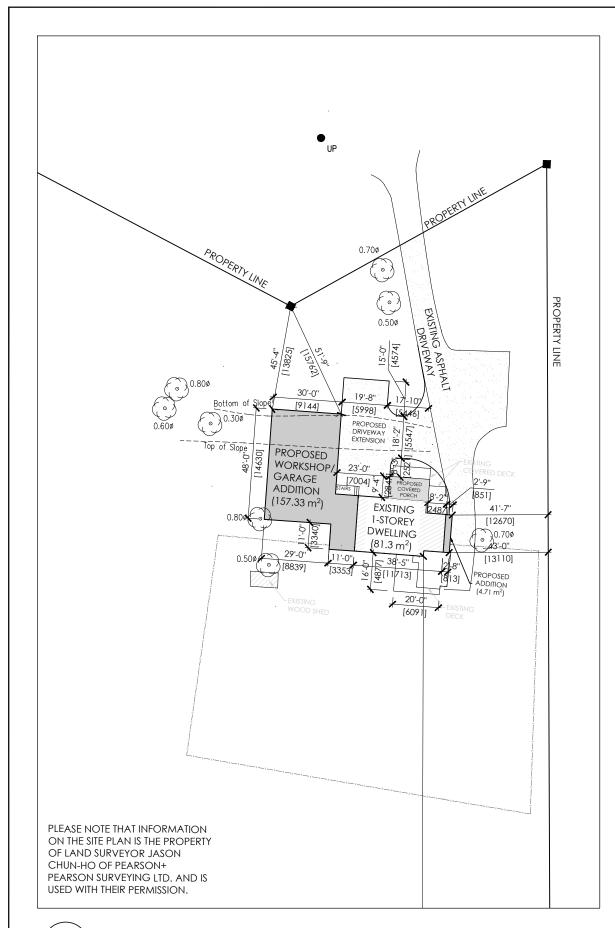

#### **ATTACHMENTS**

Attachment 1 - Location Map

Attachment 2 - Site Plan

Attachment 3 – Request for Decision

Agenda packages will be available prior to the Hearing at:

https://www.aurora.ca/agendas

PART OF LOT 73, CONCESSION 1 AND PART OF BLOCKS A,B, AND C PART OF BLOCK 21 REGISTERED PLAN 132 TOWN OF A URORA , REGIONAL MUNICIPALITY FOR YORK ZONING TABLE: 12.2 ZONE: RU ORM STANDARD EXISTING PROPOSED REQUIRED NOTES OT AREA (ha.) EXISTING JILDING COVERAGE(MA) 20% 1.70% COMPLIES OT FRONTAGE (m) 180 199.77 EXISTING FRONT YARD - NORTH (m) 15.0 NON-COMPLIAN 26.61 13.82 REAR YARD - SOUTH (m) EXISTING 22.0 102.09 102.09 13.53 SIDE YARD - EAST (m) 15.0 12.60 NON-COMPLIAN DE YARD - WEST (m) 192.33 176.47 COMPLIES 15.0 COMPLIES 5.00 ADDITIONAL REGULATIONS dditions can be no more than 25% of existing Oak Ridges Moraine oor area and cannot exceed 50 sq.m. in ground Regulations or area AREA ALLOWABLE EXISTING PROPOSED Existing 1-storey 81.3 EXISTING N/A 81.3 DWELLING(sq.m) PROPOSED GARAGE & 20.32 N/A 162.04 NON-COMPLIAN

PROPOSED SITE STATISTICS A101

101.62

DWELLING ADDITION (sq.m.

TOTAL

**KEY PLAN** 

Melissa Bozanin

PRELIMINARY ZONING REVIEW

**APPROVED BY:** 

DRAWING TITLE PROPOSED-SITE PLAN

SCALE

PROJECT NO. AS SHOWN 23.1838

07.03.24

DRAWN BY APPROVED CCP KA

DRAWING NO.

A101

PROPOSED ENLARGED SITE PLAN (A101)

SCALE: 1:500

PROPOSED SITE PLAN

A101 / SCALE: 1:2000

ALL CONTRACTORS MUST COMPLY WITH ALL PERTINENT CODES AND BY-LAWS.

DO NOT SCALE DRAWINGS.

THIS DRAWING MAY NOT BE USED FOR CONSTRUCTION UNTIL SIGNED.

COPYRIGHT RESERVED.