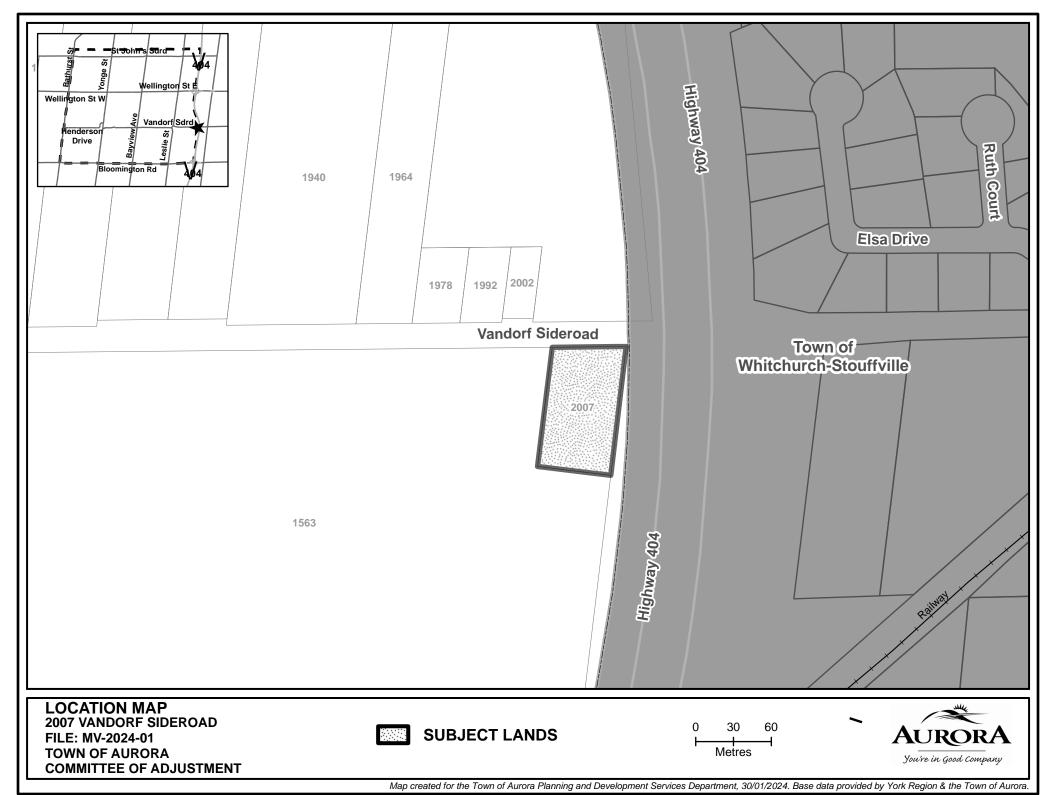

A Location Map and Site Plan illustrating the request are attached. This Application will be heard by the Committee of Adjustment on the Date and Time shown below.

DATE: November 14, 2024

TIME: 7:00 p.m.

#### **ATTACHMENTS**

Attachment 1 – Location Map

Attachment 2 - Site Plan

Attachment 3 - Request for Decision

Agenda packages will be available prior to the Hearing at:

https://www.aurora.ca/agendas

| (MAIN BUILDING)                       |                       |                                                                                                                                                  |                                                                                                     |                                                                                         |  |
|---------------------------------------|-----------------------|--------------------------------------------------------------------------------------------------------------------------------------------------|-----------------------------------------------------------------------------------------------------|-----------------------------------------------------------------------------------------|--|
| ZONING BY-LAW # 6000-17               |                       | C-ORM                                                                                                                                            |                                                                                                     |                                                                                         |  |
| LOT AREA                              |                       | 5852.484 SQM                                                                                                                                     |                                                                                                     |                                                                                         |  |
| LOT WIDTH & FRONTAGE                  |                       | 58.68M                                                                                                                                           |                                                                                                     |                                                                                         |  |
| BUILDING FOOTPRINT                    |                       | TOTAL: 625.121 SQM  MAIN BUILDING: 310.182 SQM  COVERED PORCHES: 13.955 SQM  ACCESSORY STRUCTURE (INDOOR SWIMMING & ENCLOSED BREEZEWAY): 300.872 |                                                                                                     |                                                                                         |  |
| LOT COVERAGE                          | PERMITTED<br>PROPOSED | NA<br>10.68%                                                                                                                                     |                                                                                                     |                                                                                         |  |
| GFA                                   | PERMITTED<br>PROPOSED | NA<br>677.02 SQM                                                                                                                                 | MAIN DWELLING<br>BASEMENT: 258.473 SQM<br>GARAGE: 54.602 SQM<br>1ST: 255.58 SQM<br>2ND: 120.568 SQM | ACCESSORY STRUCTURE<br>( (INDOOR SWIMMING &<br>ENCLOSED BREEZEWAY))<br>1ST: 300.872 SQM |  |
| FSI                                   | PERMITTED<br>PROPOSED | NA<br>0.12                                                                                                                                       |                                                                                                     |                                                                                         |  |
| BUILDING HEIGHT<br>(MAIN DWELLING)    | PERMITTED<br>PROPOSED | 10M MAX<br>8.95M                                                                                                                                 |                                                                                                     |                                                                                         |  |
| BUILDING HEIGHT (ACCESSORY STRUCTURE) | PERMITTED<br>PROPOSED | 4.5M MAX<br>6.2M                                                                                                                                 | Attached to Main Building                                                                           |                                                                                         |  |
| SETBACKS: FRONT                       | PERMITTED<br>PROPOSED | 15M MIN<br>15M                                                                                                                                   |                                                                                                     |                                                                                         |  |
| SETBACKS: SIDE (WEST)                 | PERMITTED<br>PROPOSED | 4.5M MIN<br>4.5M                                                                                                                                 |                                                                                                     |                                                                                         |  |
| SETBACKS: SIDE (EAST)                 | PERMITTED<br>PROPOSED | 9M MIN<br>9M                                                                                                                                     |                                                                                                     |                                                                                         |  |
| SETBACKS: REAR YARD                   | PERMITTED<br>PROPOSED | 22M MIN<br>56.547M                                                                                                                               |                                                                                                     |                                                                                         |  |
| MAX BUILDING LENGTH                   | PERMITTED<br>PROPOSED | NA<br>30.639M                                                                                                                                    |                                                                                                     |                                                                                         |  |
| MAX FINISHED FIRST<br>FLOOR HEIGHT    | PERMITTED<br>PROPOSED | NA<br>0.8M                                                                                                                                       |                                                                                                     |                                                                                         |  |