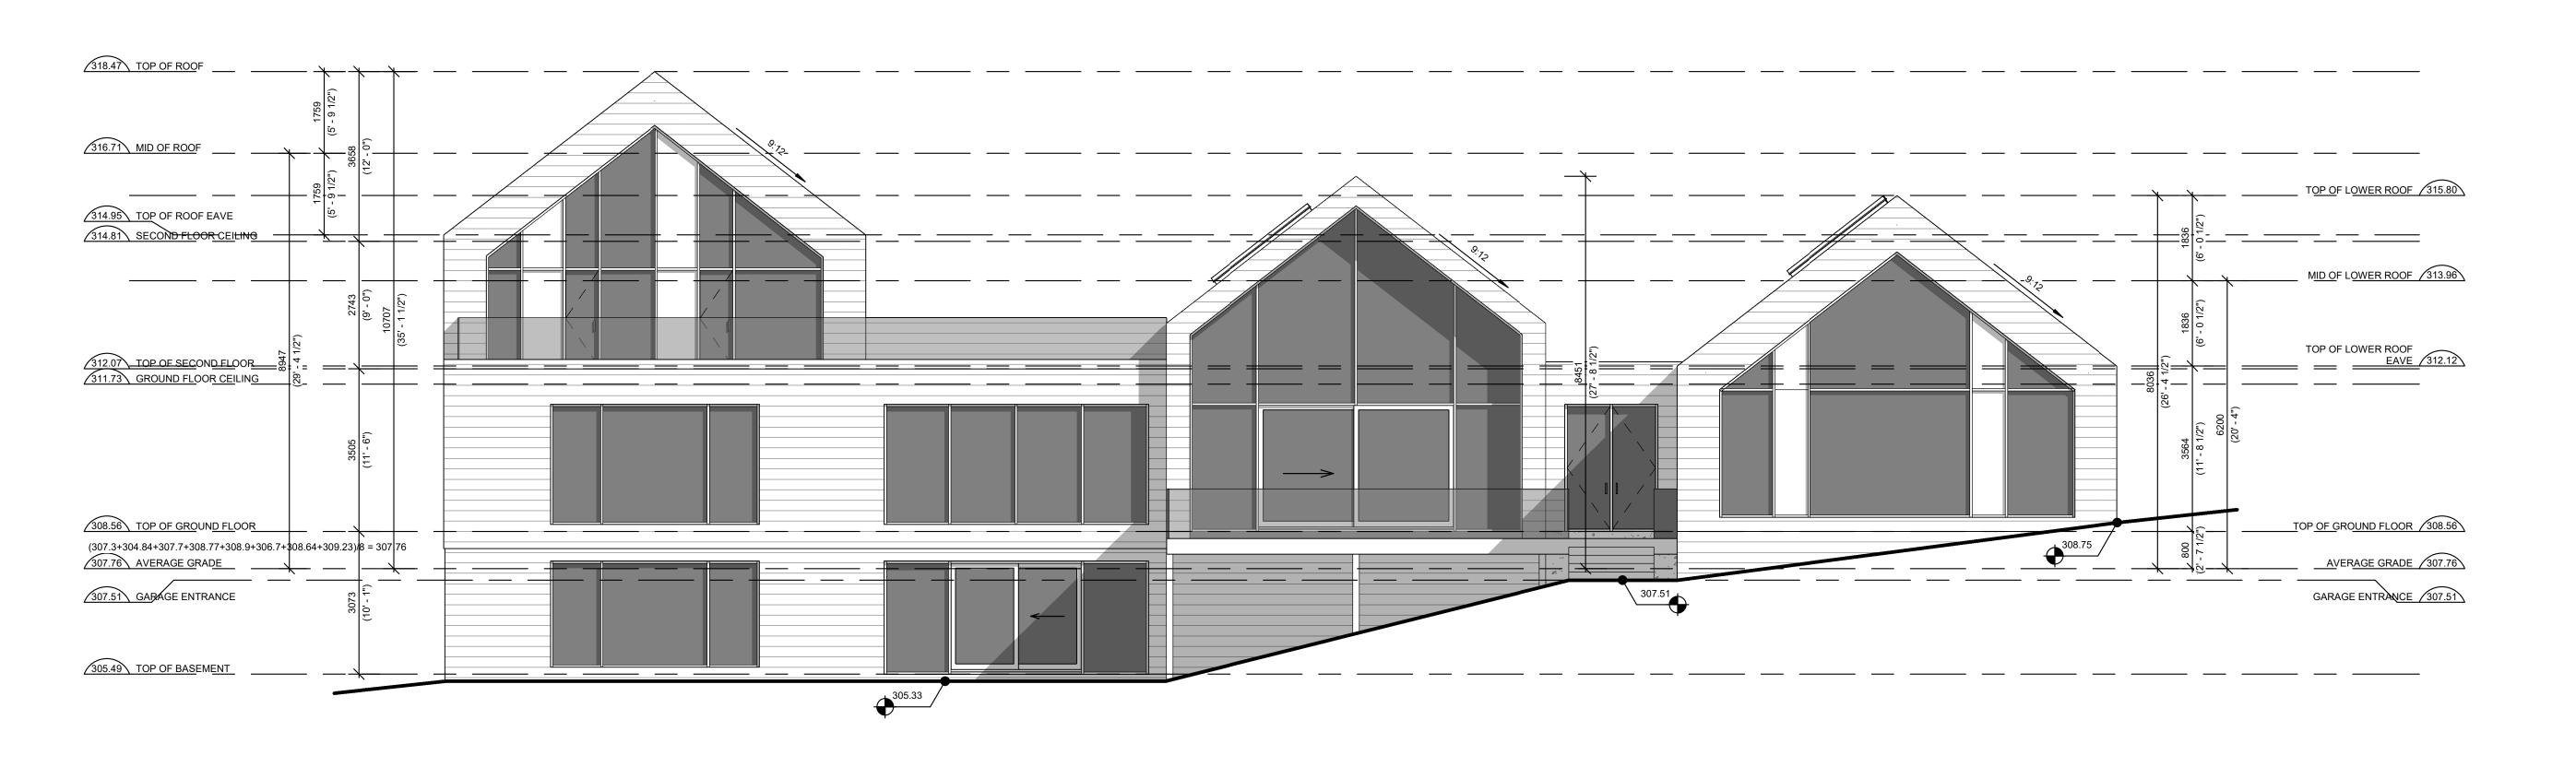

esponsible or checking and verifying all levels and dimensions and shall report all liscrepancies to the Architect and obtain clarification prior to commencing work.

1) NORTH ELEVATION

2 SOUTH ELEVATION 1:75 TOWN OF AURORA
PLANNING & DEVELOPMENT SERVICES
BUILDING DIVISION
PERMIT NO.: PR20240187 DATE: Oct. 29, 2024

for

21052 1:75 PROJECT SCALE

CD MDZ drawn reviewed

ELEVATIONS

A3.

Note: This drawing is the property of the Architect and may not be reproduced or used without the expressed consent of the Architect. The Contractor is responsible for checking and verifying all levels and dimensions and shall report all discrepancies to the Architect and obtain clarification prior to commencing