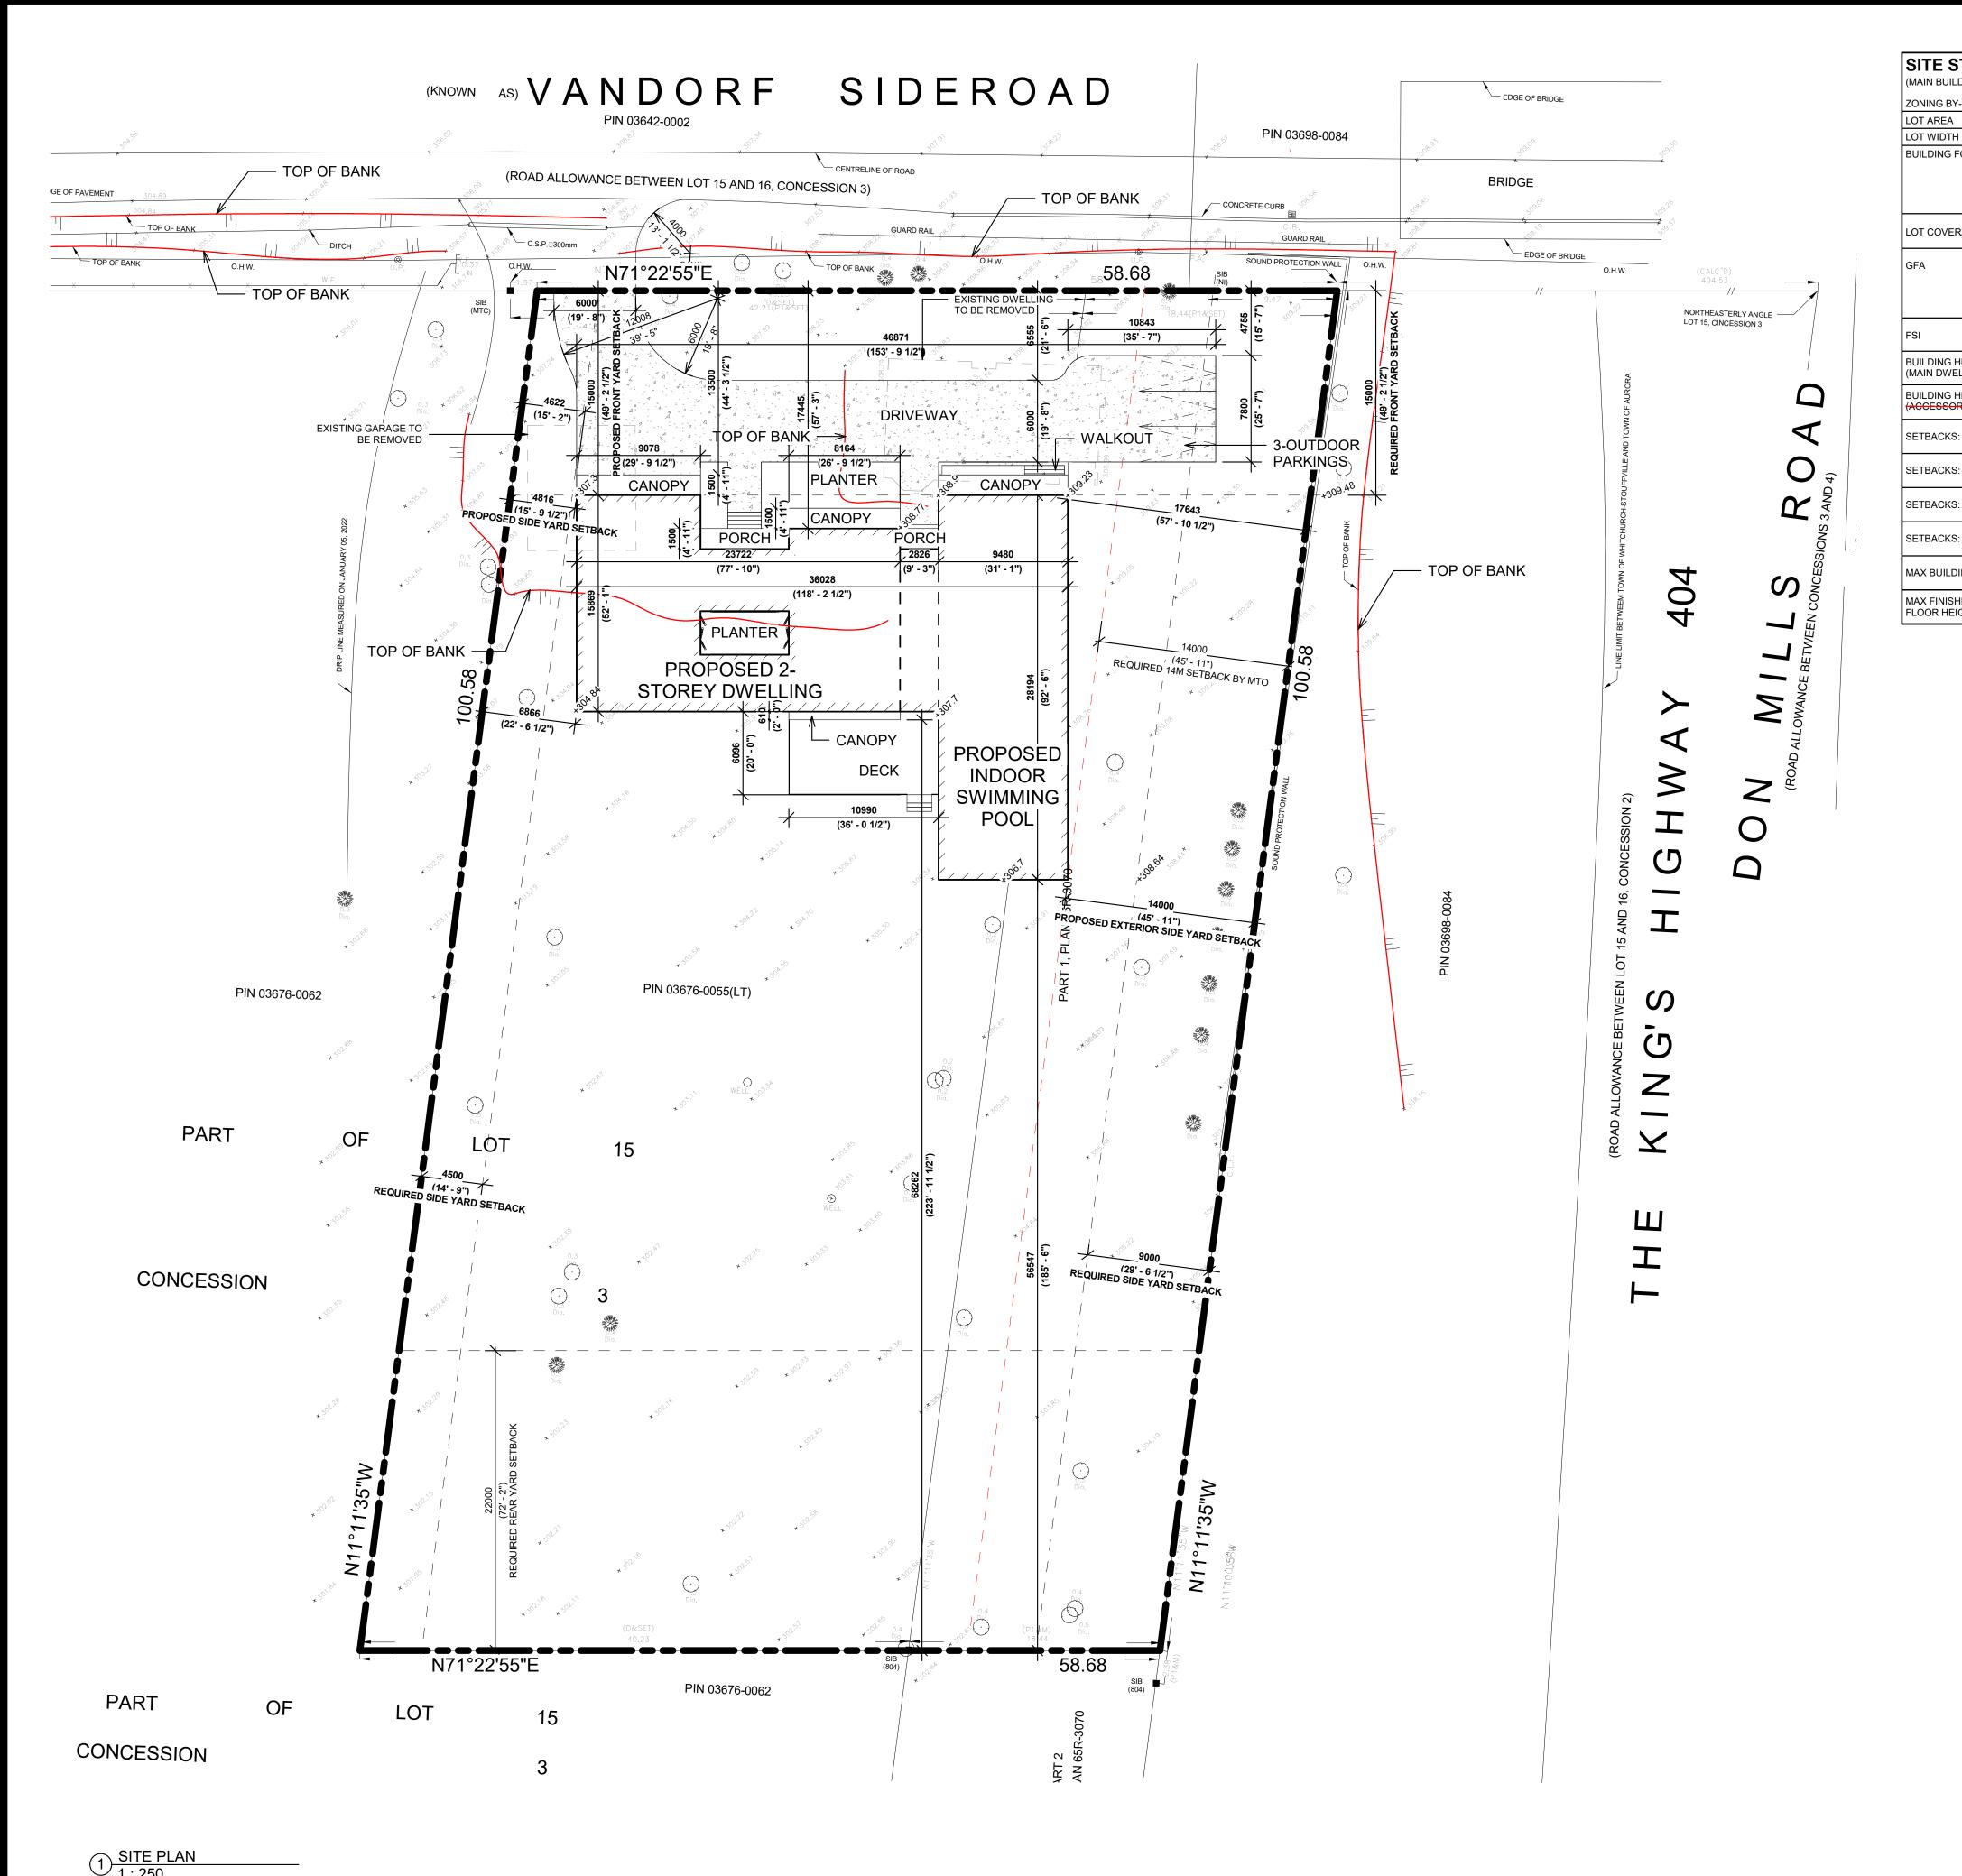

A Location Map and Site Plan illustrating the request are attached. This Application will be heard by the Committee of Adjustment on the Date and Time shown below.

DATE: November 14, 2024

TIME: 7:00 p.m.

#### **ATTACHMENTS**

Attachment 1 – Location Map

Attachment 2 - Site Plan

Attachment 3 - Request for Decision

Agenda packages will be available prior to the Hearing at:

https://www.aurora.ca/agendas

| (MAIN BUILDING)                       |                       |                                                                                                                                                  |                                                                                                     |                                                                                         |  |
|---------------------------------------|-----------------------|--------------------------------------------------------------------------------------------------------------------------------------------------|-----------------------------------------------------------------------------------------------------|-----------------------------------------------------------------------------------------|--|
| ZONING BY-LAW # 6000-17               |                       | C-ORM                                                                                                                                            |                                                                                                     |                                                                                         |  |
| LOT AREA                              |                       | 5852.484 SQM                                                                                                                                     |                                                                                                     |                                                                                         |  |
| LOT WIDTH & FRONTAGE                  |                       | 58.68M                                                                                                                                           |                                                                                                     |                                                                                         |  |
| BUILDING FOOTPRINT                    |                       | TOTAL: 625.121 SQM  MAIN BUILDING: 310.182 SQM  COVERED PORCHES: 13.955 SQM  ACCESSORY STRUCTURE (INDOOR SWIMMING & ENCLOSED BREEZEWAY): 300.872 |                                                                                                     |                                                                                         |  |
| LOT COVERAGE                          | PERMITTED<br>PROPOSED | NA<br>10.68%                                                                                                                                     |                                                                                                     |                                                                                         |  |
| GFA                                   | PERMITTED<br>PROPOSED | NA<br>677.02 SQM                                                                                                                                 | MAIN DWELLING<br>BASEMENT: 258.473 SQM<br>GARAGE: 54.602 SQM<br>1ST: 255.58 SQM<br>2ND: 120.568 SQM | ACCESSORY STRUCTURE<br>( (INDOOR SWIMMING &<br>ENCLOSED BREEZEWAY))<br>1ST: 300.872 SQM |  |
| FSI                                   | PERMITTED<br>PROPOSED | NA<br>0.12                                                                                                                                       |                                                                                                     |                                                                                         |  |
| BUILDING HEIGHT<br>(MAIN DWELLING)    | PERMITTED<br>PROPOSED | 10M MAX<br>8.95M                                                                                                                                 |                                                                                                     |                                                                                         |  |
| BUILDING HEIGHT (ACCESSORY STRUCTURE) | PERMITTED<br>PROPOSED | 4.5M MAX<br>6.2M                                                                                                                                 | Attached to Main Building                                                                           |                                                                                         |  |
| SETBACKS: FRONT                       | PERMITTED<br>PROPOSED | 15M MIN<br>15M                                                                                                                                   |                                                                                                     |                                                                                         |  |
| SETBACKS: SIDE (WEST)                 | PERMITTED<br>PROPOSED | 4.5M MIN<br>4.5M                                                                                                                                 |                                                                                                     |                                                                                         |  |
| SETBACKS: SIDE (EAST)                 | PERMITTED<br>PROPOSED | 9M MIN<br>9M                                                                                                                                     |                                                                                                     |                                                                                         |  |
| SETBACKS: REAR YARD                   | PERMITTED<br>PROPOSED | 22M MIN<br>56.547M                                                                                                                               |                                                                                                     |                                                                                         |  |
| MAX BUILDING LENGTH                   | PERMITTED<br>PROPOSED | NA<br>30.639M                                                                                                                                    |                                                                                                     |                                                                                         |  |
| MAX FINISHED FIRST<br>FLOOR HEIGHT    | PERMITTED<br>PROPOSED | NA<br>0.8M                                                                                                                                       |                                                                                                     |                                                                                         |  |