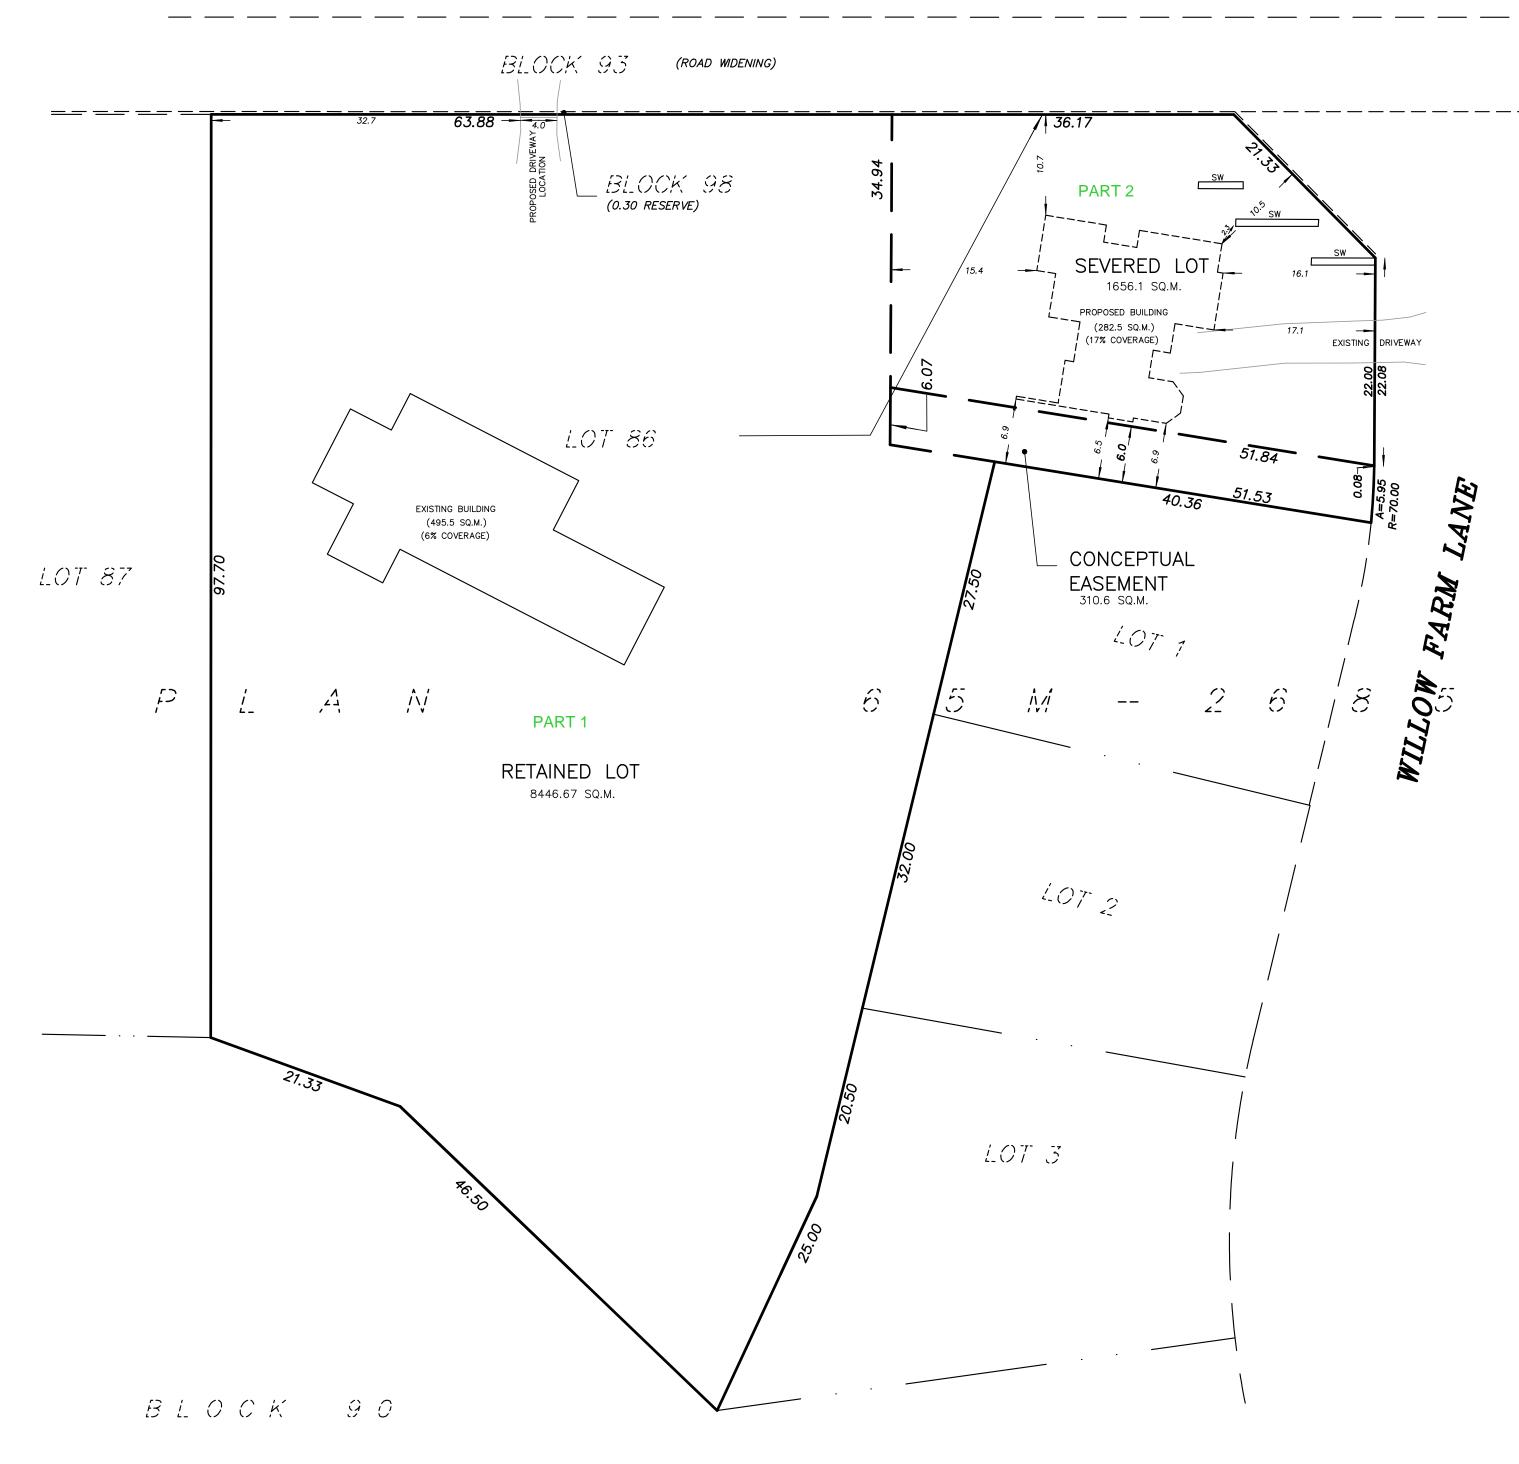

#### **ATTACHMENTS**

Attachment 1 – Location Map

Attachment 2 - Site Plan

Attachment 3 – Request for Decision

Agenda packages will be available prior to the Hearing at:

https://www.aurora.ca/agendas

SEVERANCE SKETCH

## LOT 86 PLAN 65M-2685

TOWN OF AURORA

REGIONAL MUNICIPALITY OF YORK SCALE 1: 400

0 5 10

E.R.GARDEN LTD.

"METRIC" DISTANCES SHOWN ON THIS PLAN ARE IN METRES AND CAN BE CONVERTED TO FEET BY DIVIDING BY 0.3048

LEGEND PIN DENOTES PROPERTY IDENTIFICATION NUMBER SW DENOTES STONE WALL