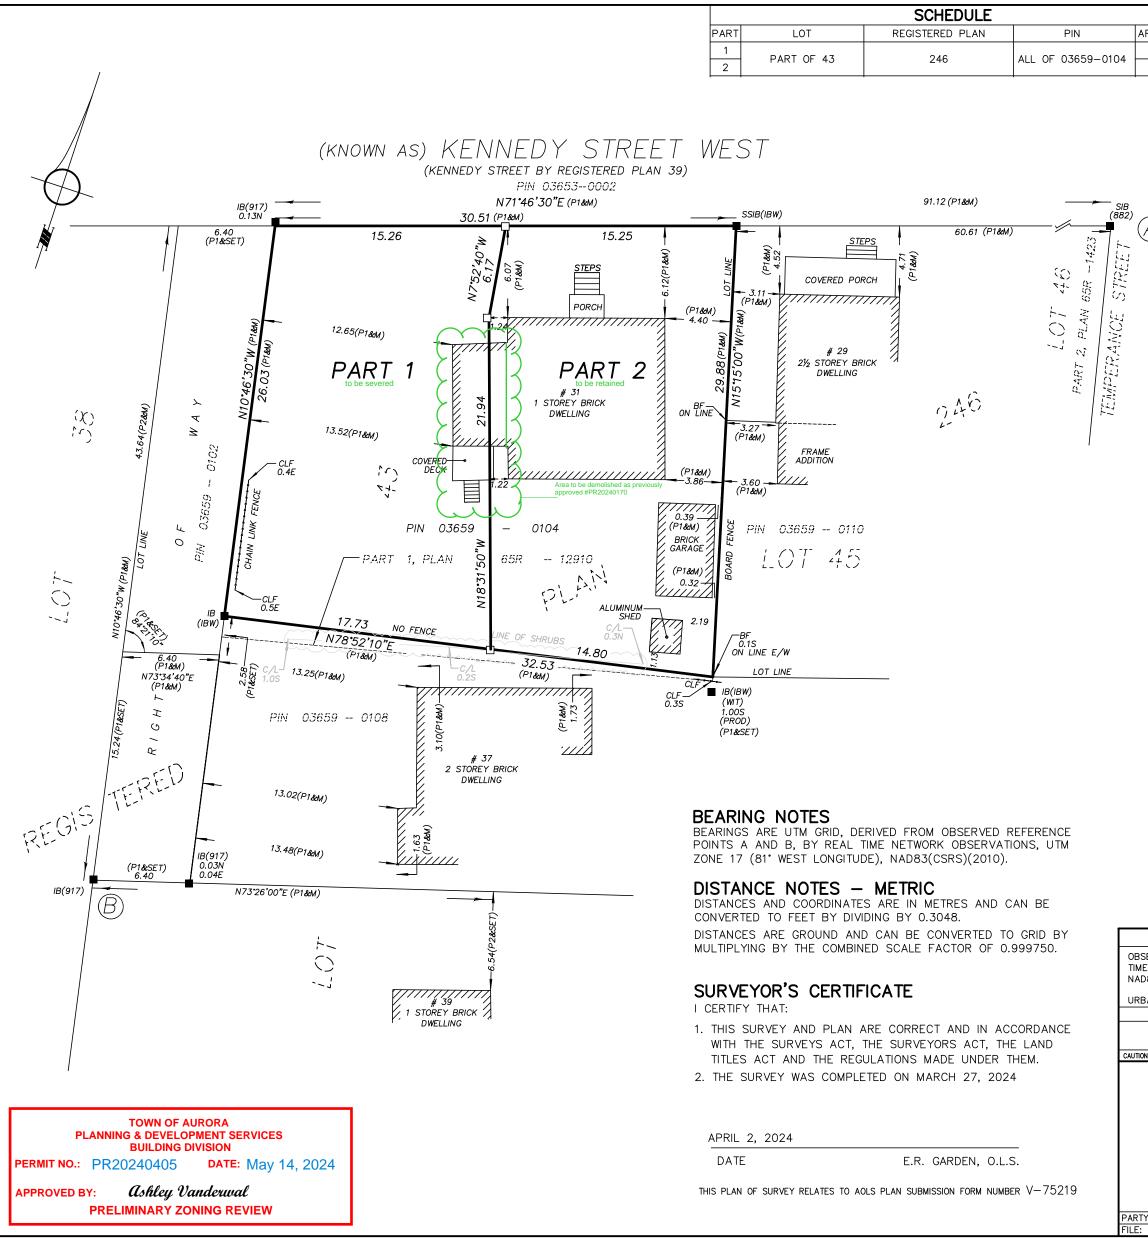

#### Part 2 is to be retained from the severed lot Part 1.

Based on the information provided to us, we have identified the following areas of noncompliance with the Zoning By-law:

- 1. Section 7.2 of the Zoning By-law requires a minimum lot area of 460.0 square metres.
  - a) The applicant is proposing a lot area of 446.7 square metres.
- 2. Section 24.497.3.2 of the Zoning By-law requires a minimum interior side yard of 1.5 metres.
  - a) The existing one-storey detached dwelling is 1.2 metres to the proposed interior side property line.

#### Part 1 is to be severed from the retained lot Part 2.

Based on the information provided to us, we have identified the following areas of noncompliance with the Zoning By-law:

- 1. Section 7.2 of the Zoning By-law requires a minimum lot area of 460.0 square metres.
  - a) The applicant is proposing a lot area of 432.7 square metres.

| REA sq.m.             |                                                                                                |
|-----------------------|------------------------------------------------------------------------------------------------|
| 432.7                 |                                                                                                |
| 446.7                 |                                                                                                |
|                       |                                                                                                |
|                       |                                                                                                |
|                       |                                                                                                |
|                       |                                                                                                |
|                       |                                                                                                |
|                       |                                                                                                |
|                       |                                                                                                |
| $\widehat{\Delta}$    |                                                                                                |
| <i>y</i>              |                                                                                                |
|                       |                                                                                                |
|                       |                                                                                                |
|                       |                                                                                                |
|                       |                                                                                                |
|                       |                                                                                                |
|                       |                                                                                                |
|                       |                                                                                                |
|                       |                                                                                                |
|                       |                                                                                                |
|                       |                                                                                                |
| PI AN                 | OF SURVEY OF                                                                                   |
|                       | T OF LOT 43,                                                                                   |
|                       |                                                                                                |
|                       | STERED PLAN 246                                                                                |
| TOW                   | N OF AURORA                                                                                    |
|                       | NAL MUNICIPALITY OF YORK                                                                       |
| SCALE                 | 1 . 250 NETRES                                                                                 |
|                       | 1 : 250 METRES                                                                                 |
| 0 1 2                 | 3 4 5 10 20                                                                                    |
| THE IN                | TENDED PLOT SIZE OF THIS PLAN IS 432MM                                                         |
| IN WIDT               | H BY 355MM IN HEIGHT WHEN PLOTTED AT A                                                         |
| SCALE                 | OF 1:250                                                                                       |
| LEGE                  | ND                                                                                             |
|                       | DENOTES SURVEY MONUMENT FOUND                                                                  |
|                       | DENOTES SURVEY MONUMENT SET                                                                    |
| SSIB                  | DENOTES SHORT STANDARD IRON BAR                                                                |
| SIB<br>IB             | DENOTES STANDARD IRON BAR<br>DENOTES IRON BAR                                                  |
| WIT                   | DENOTES WITNESS                                                                                |
| M                     | DENOTES MEASURED                                                                               |
| P1                    | DENOTES PLAN BY IBW SURVEYORS, O.L.S.                                                          |
| 5.0                   | DATED MARCH 26, 2024                                                                           |
| P2                    | DENOTES PLAN BY R. A. GARDEN LTD., O.L.S.<br>DATED APRIL 21, 1992                              |
| 882                   | DENOTES J. C. MOORE, O.L.S.                                                                    |
| 917                   | DENOTES R. A. GARDEN, O.L.S.                                                                   |
| IBW                   | DENOTES IBW SURVEYORS, O.L.S.                                                                  |
| BF<br>CLF             | DENOTES BOARD FENCE<br>DENOTES CHAIN LINK FENCE                                                |
|                       |                                                                                                |
|                       | INTEGRATION DATA                                                                               |
|                       | ERENCE POINTS DERIVED FROM GPS OBSERVATIONS USING A REAL                                       |
| NETWORK<br>83(CSRS)(2 | AND ARE REFERRED TO UTM ZONE 17 (81' WEST LONGITUDE)<br>2010).                                 |
|                       |                                                                                                |
| AN ACCUR.<br>POINT    | ACY PER SEC. 14(2), O.REG. 216/10.<br>ID NORTHING EASTING                                      |
| A                     | 4872316.98 622863.29                                                                           |
| В                     | 4872243.63 622778.87                                                                           |
| COURDINATES           | CANNOT, IN THEMSELVES, BE USED TO RE-ESTABLISH CORNERS OR BOUNDARIES SHOWN ON THIS PLAN        |
|                       |                                                                                                |
|                       |                                                                                                |
|                       |                                                                                                |
|                       |                                                                                                |
|                       | SURVEYORS                                                                                      |
|                       |                                                                                                |
| IB                    | WSURVEYORS.COM   1.800.667.0696                                                                |
| CHIEF: *              | copies available at ProtectYourBoundaries.ca<br>DRAWN: DV CHECKED: TG PLOT DATE: APRIL 2, 2024 |
|                       | A-046164                                                                                       |