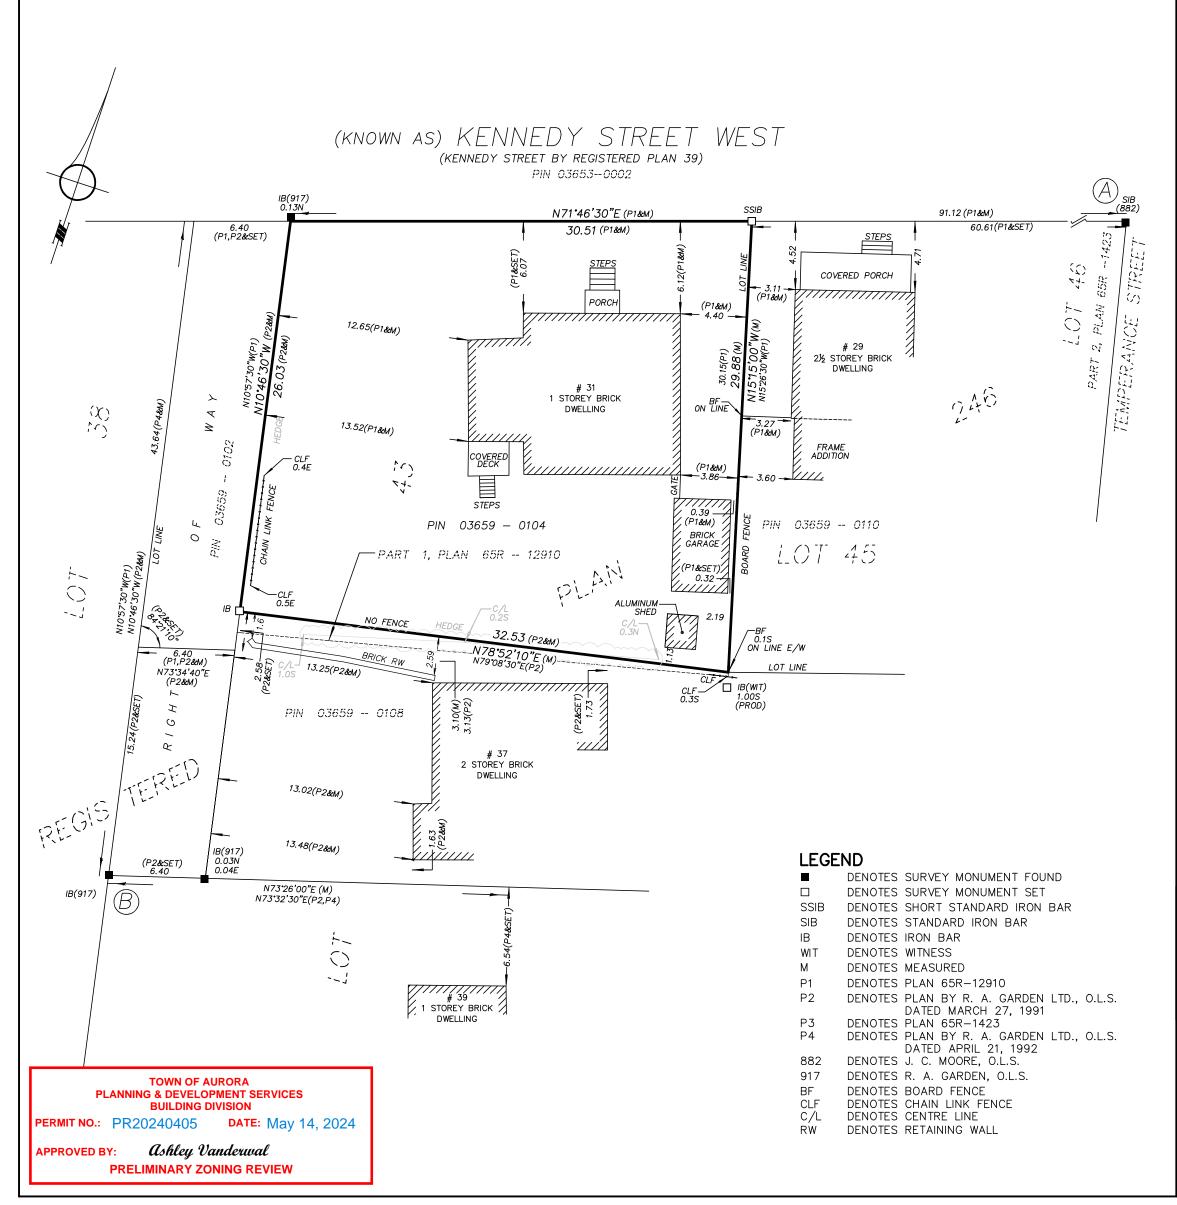

#### Part 2 is to be retained from the severed lot Part 1.

Based on the information provided to us, we have identified the following areas of noncompliance with the Zoning By-law:

- 1. Section 7.2 of the Zoning By-law requires a minimum lot area of 460.0 square metres.
  - a) The applicant is proposing a lot area of 446.7 square metres.
- 2. Section 24.497.3.2 of the Zoning By-law requires a minimum interior side yard of 1.5 metres.
  - a) The existing one-storey detached dwelling is 1.2 metres to the proposed interior side property line.

#### Part 1 is to be severed from the retained lot Part 2.

Based on the information provided to us, we have identified the following areas of noncompliance with the Zoning By-law:

- 1. Section 7.2 of the Zoning By-law requires a minimum lot area of 460.0 square metres.
  - a) The applicant is proposing a lot area of 432.7 square metres.

A Location Map and Site Plan illustrating the request are attached. This Application will be heard by the Committee of Adjustment on the Date and Time shown below.

| DATE:     | July 11, 2024                                                                                                                  |
|-----------|--------------------------------------------------------------------------------------------------------------------------------|
| TIME:     | 7:00 p.m.                                                                                                                      |
| LOCATION: | Electronic Meeting<br>(Please visit<br><u>https://www.youtube.com/user/Townofaurora2012</u><br>for live stream of the meeting) |

#### ATTACHMENTS

Attachment 1 – Location Map Attachment 2 – Site Plan Attachment 3 – Request for Decision