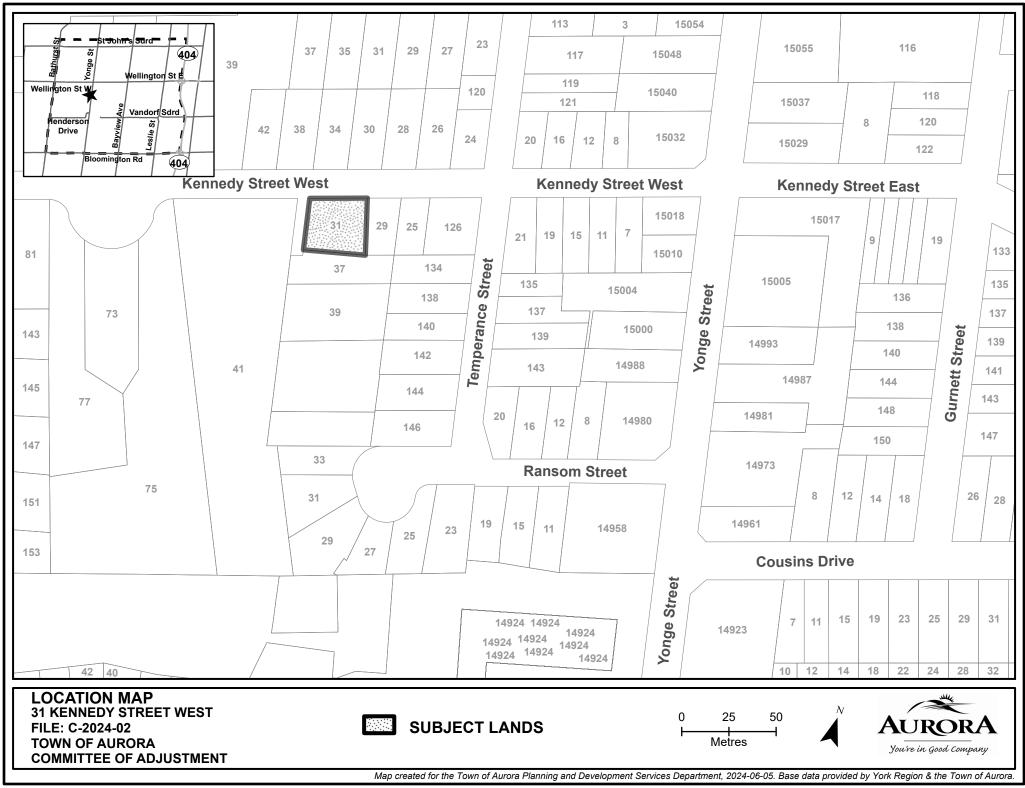

#### NOTICE OF PUBLIC HEARING MINOR VARIANCE

Pursuant to Section 45(5) of The Planning Act

FILE NUMBER: MV-2024-18

**APPLICANT:** CORNERSTONE GROWTH INVESTMENT CORP

**PROPERTY:**31 Kennedy St W, Aurora, ON L4G1A3PLAN 246 PT LOT 43 PLANRS65R12910 PART 1

A Location Map and Site Plan illustrating the request are attached. This Application will be heard by the Committee of Adjustment on the Date and Time shown below.

| DATE:     | July 11, 2024                                                                                                                  |
|-----------|--------------------------------------------------------------------------------------------------------------------------------|
| TIME:     | 7:00 p.m.                                                                                                                      |
| LOCATION: | Electronic Meeting<br>(Please visit<br><u>https://www.youtube.com/user/Townofaurora2012</u><br>for live stream of the meeting) |

#### ATTACHMENTS

Attachment 1 – Location Map Attachment 2 – Site Plan Attachment 3 – Request for Decision